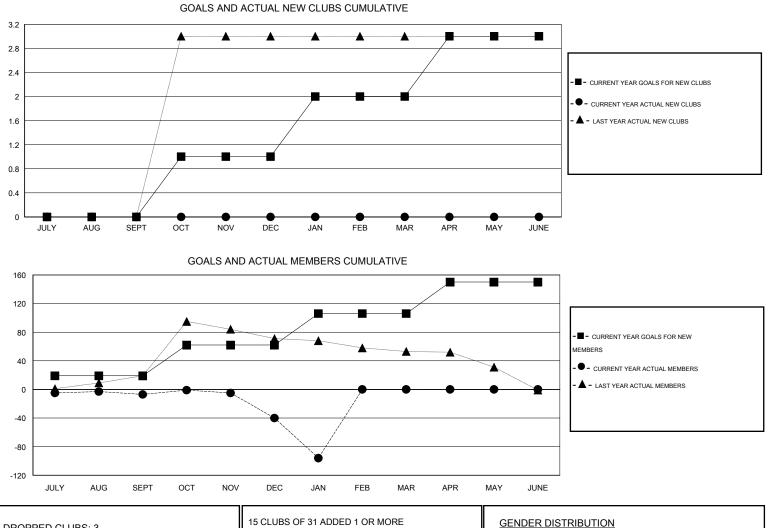

## LOCATION PHILIPPINES

| Clubs<br>RESULTS FOR 2013-2014             |        |   |        |         | Members<br>RESULTS FOR 2013-2014           |          |          |          |           |  |
|--------------------------------------------|--------|---|--------|---------|--------------------------------------------|----------|----------|----------|-----------|--|
|                                            |        |   |        |         |                                            |          |          |          |           |  |
| JULY/AUG/SEPT                              | 0      | 0 | 0<br>0 | 0<br>0  | JULY/AUG/SEPT                              | 19<br>43 | 29<br>23 | 36<br>56 | -7<br>-33 |  |
| OCT/NOV/DEC<br>JAN/FEB/MAR<br>APR/MAY/JUNE | 1<br>1 | 0 | 3<br>0 | -3<br>0 | OCT/NOV/DEC<br>JAN/FEB/MAR<br>APR/MAY/JUNE | 44<br>44 | 0        | 56<br>0  | -56<br>0  |  |

| 15 CLUBS OF 31 ADDED 1 OR MORE | GENDER DISTRIBUTION   |                                                                                                                                                                   |                                                                     |
|--------------------------------|-----------------------|-------------------------------------------------------------------------------------------------------------------------------------------------------------------|---------------------------------------------------------------------|
| NEW MEMBERS                    | MALE                  | 471 (59.17%)                                                                                                                                                      |                                                                     |
| —                              | FEMALE                | 325 (40.83%)                                                                                                                                                      |                                                                     |
|                                |                       |                                                                                                                                                                   |                                                                     |
|                                |                       |                                                                                                                                                                   |                                                                     |
| ASSESSMENT DATA                | FAMILY UNIT MEMBE     | RS                                                                                                                                                                | 328<br>123                                                          |
|                                | HEAD OF HOUSEHOLD     |                                                                                                                                                                   |                                                                     |
| _                              | NON-HEAD OF HOUSEHOLD |                                                                                                                                                                   |                                                                     |
|                                | NEW MEMBERS           | NEW MEMBERS MALE FEMALE  CLICK HERE FOR HEALTH ASSESSMENT DATA FAMILY UNIT MEMBER HEAD OF HOUSEHOL NON WEAD OF HOUSEHOL NON WEAD OF HOUSEHOL NON WEAD OF HOUSEHOL | NEW MEMBERS     MALE     471 (59.17%)       FEMALE     325 (40.83%) |